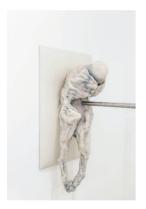

IVANA BASIC Population of phantoms resembling me #1 2016 wax, oil paint, pressure, weight, stainless steel, leather 110 × 37 × 40 cm (43 1/2 × 14 1/2 × 15 3/4 in)

IVANA BASIC Population of phantoms resembling me #2 2016 wax, oil paint, pressure, weight, stainless steel, leather 51 × 45 × 48 cm (20 × 17 3/4 × 18 3/4 in)