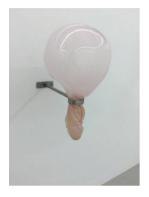

## IVANA BASIC 8 SEPTEMBER – 8 OCTOBER 2016 OPENING RECEPTION WEDNESDAY, 7 SEPTEMBER, 6 – 8 PM

IVANA BASIC Stay inside or perish 2016 wax, glass, pressure, oil paint, weight, rigidity, stainless steel, leather, elastic band, 110 × 33 × 45.5 cm (43 1/2 × 13 × 18 in)