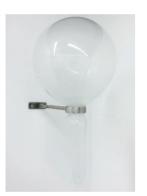

## ANNKA KULTYS GALLERY

472 HACKNEY ROAD, UNIT 3, 1ST FLOOR, LONDON E2 9EQ T +44 (0)20 3302 6070, WWW.ANNKAKULTYS.COM

/VANA BASIC Breath seeps through her tightly closed mouth #1 2016 breath, glass, stainless steel torque 81 × 28 × 28 cm (31 3/4 × 11 × 11 in)

/V4/V4 B4S/C Breath seeps through her tightly closed mouth #2 2016 breath, glass, stainless steel torque 46 × 28 × 28 cm (18 × 11 × 11 in)

IVANA BASICBreath seeps through her tightly closed mouth #3 2016 breath, glass, stainless steel torque  $55 \times 28 \times 28 \text{ cm} (21 1/2 \times 11 \times 11 \text{ in})$ 

IVANA BASIC Breath seeps through her tightly closed mouth #4 2016 breath, glass, stainless steel torque 43 × 28 × 28 cm (17 × 11 × 11 in)

## ANNKA KULTYS GALLERY

472 HACKNEY ROAD, UNIT 3, 1ST FLOOR, LONDON E2 9EQ T +444 (0)20 3302 6070, WWW.ANNKAKULTYS.COM

 $\label{eq:linear} $$IVANA BASIC$$Preath seeps through her tightly closed mouth #5 2016$$preath, glass, stainless steel torque$$5 \times 28 \times 28 \ cm (21 1/2 \ \times 11 \ \times 11 \ in)$$$ 

/VA/VA BASIC Breath seeps through her tightly closed mouth #6 2016 breath, glass, stainless steel torque 35 × 28 × 28 cm (13 1/2 × 11 × 11 in)

/V4/V4 BASIC Breath seeps through her tightly closed mouth #7 2016 breath, glass, stainless steel torque  $40 \times 28 \times 28$  cm (15 3/4  $\times$  11  $\times$  11 in)