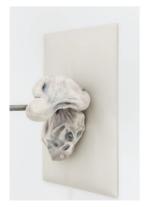

IVANA BASIC Population of phantoms resembling me #1 2016 wax, oil paint, pressure, weight, stainless steel, leather 110 × 37 × 40 cm (43 1/2 × 14 1/2 × 15 3/4 in)

IVANA BASIC Population of phantoms resembling me #2 2016 wax, oil paint, pressure, weight, stainless steel, leather 51 × 45 × 48 cm (20 × 17 3/4 × 18 3/4 in)