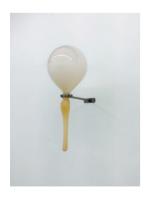

IVANA BASIC Breath seeps through her tightly closed mouth #4 2016 breath, glass, stainless steel torque 43 × 28 × 28 cm (17 × 11 × 11 in)