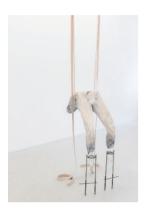

## IVANA BASIC 8 SEPTEMBER – 8 OCTOBER 2016 OPENING RECEPTION WEDNESDAY, 7 SEPTEMBER, 6 – 8 PM

IVANA BASIC Stay inside or perish 2016 wax, glass, pressure, oil paint, weight, rigidity, stainless steel, leather, elastic band, 110 × 33 × 45.5 cm (43 1/2 × 13 × 18 in)