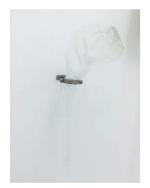

/V4/V4 B4S/C Breath seeps through her tightly closed mouth #2 2016 breath, glass, stainless steel torque 46 × 28 × 28 cm (18 × 11 × 11 in)

IVANA BASICBreath seeps through her tightly closed mouth #3 2016 breath, glass, stainless steel torque  $55 \times 28 \times 28 \text{ cm} (21 1/2 \times 11 \times 11 \text{ in})$ 